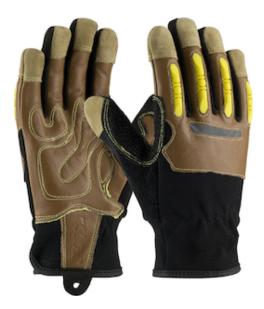

### PIP®

Goatskin Leather Palm Glove with Leather/Fabric Back and Kevlar® Blended Liner - TPR Finger Guards

- Reinforced Goatskin leather palm and back provides the softest, most abrasion-resistant leather and is highly recommended for applications requiring tactile sensitivity
- · Nylon spandex fabric for comfort and breathability
- Kevlar\* blended lining offers comfort, enhanced cut protection and good heat dispersion
- Internal foam padded palm absorbs and dampens shock
- Split Goatskin leather fingertips for added protection
- Thermo Plastic Rubber (TPR) molded finger guards for maximum protection

## **Applications**

- Secure Wet or Dry Grip, Tear and Puncture Resistant
- Handling and Cleanup of Heavy to Medium Abrasive Parts and Materials
- Demolition
- Masonry and Tile
- Steel Rod and Metal Fastening and Assembly

#### **Technical Data**

| Color                | Brown                                    |
|----------------------|------------------------------------------|
| Sizes Available      |                                          |
| Packaging            | Pair Bagged Plain                        |
| Packed               | 72/Case                                  |
| Case Dimensions (cm) | 37.00 x 28.00 x 62.00                    |
| Case Weight (kg)     | 13.55                                    |
| Country of Origin    | Pakistan                                 |
| Hide                 | Top Grain Goatskin                       |
| Grade                |                                          |
| Palm                 | Leather                                  |
| Cuff                 | Slip-on                                  |
| Back                 | Leather                                  |
| Thumb                |                                          |
| Stitching            | Kevlar                                   |
| Construction         | Cut-and-Sewn, Reinforced<br>Thumb Crotch |
| Certifications       |                                          |