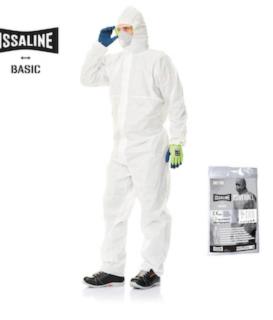

## Issaline

ISSALINE BASIC: Semi-durable in SSP polypropylene with hood, back pocket, elastic in: hood, wrists, waist, ankles.

- Semi-durable in SSP polypropylene
- Elastic in: hood, wrists, waist, ankles
- With hood, back pocket