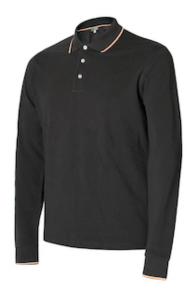

## Issaline POLO STRETCH CAMOGLI

- Strecth cotton long sleeves polo shirt
- Contrasting piping on sleeves and on the edge of the collar with sweatband on the neck