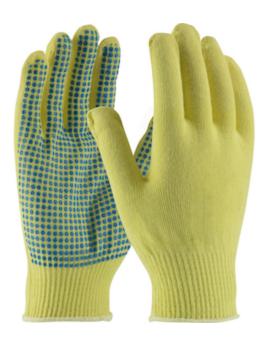

### Kut Gard®

Seamless Knit DuPont™ Kevlar® Glove with PVC Dot Grip - Light Weight

- Dupont Kevlar® fiber construction provides high tensile strength relative to its weight, is inherently cut resistant and will not melt, ignite or conduct electricity
- Seamless knit construction protects hands without sacrificing comfort or dexterity
- Knit Wrist helps prevent dirt and debris from entering the glove
- PVC dots provide enhanced grip and extra cut and abrasion resistance
- Color coded hems for easy size identification
- Custom styles and modifications available

## **Applications**

- · Cut Resistance with Light Heat Protection
- Automotive Applications
- Glass Operations

#### **Technical Data**

| Color                | Yellow                |
|----------------------|-----------------------|
| Sizes Available      |                       |
| Packaging            | Bulk Pack             |
| Packed               | 6/Case                |
| Case Dimensions (cm) | 30.48 x 30.48 x 30.48 |
| Case Weight (kg)     | 2.72                  |
| Country of Origin    | United States         |
| Liner Material       | Kevlar                |
| Coating              | PVC                   |
| Coating Color        | Blue                  |
| Coating Coverage     | One Side              |
| Grip                 | Dot                   |
| Gauge                | 13                    |
| Cuff                 | Knit Wrist            |
| Impact Protection    |                       |
| Construction         | Seamless Knit         |
| Certifications       | TAA Compliant         |