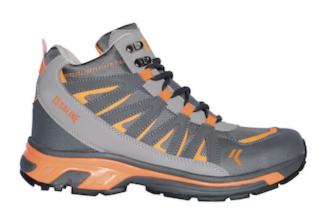

#### Ciampac

- 20347 OB E SRC
- Upper: action leather with inserts like in cordura fabric
- Toe: no Anti-perforation foil: no
- Sole: SRC non slip EVA rubber
- Plus: materials and look allow use also for leisure time.
- Sizes: 38-47
- Colour: grey/inserts orange
- Packing: 5 pairs.

### **Technical Data**

| Color                | Gray/Orange       |
|----------------------|-------------------|
| Sizes Available      | 38-48             |
| Packaging            |                   |
| Packed               |                   |
| Case Dimensions (cm) |                   |
| Case Weight (kg)     | 0.00              |
| Country of Origin    |                   |
| Material             | Leather / Textile |
| Outsole              |                   |
| Toe Type             |                   |
| Tread Pattern        |                   |
| Height               |                   |
| Construction         |                   |
| Certifications       | TAA Compliant     |