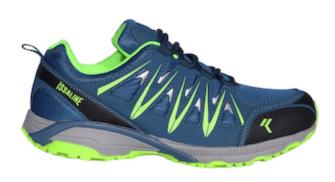

### Airy

- NO SAFETY
- Upper: action leather with inserts like in cordura fabric.
- Toe: no
- Anti-perforation foil: no
- Midsole: EVA to ensure comfort and weight cushioning
- Sole: thermoplatic rubber tread (TPR)
- Plus: excellent slip resistance. Recommended use for leisure time
- Sizes: 38-47
- · Colour: blue/inserts green, black
- Packing: 5 pairs.

#### **Technical Data**

| Color                | Blue/Green        |
|----------------------|-------------------|
| Sizes Available      | 38-48             |
| Packaging            |                   |
| Packed               |                   |
| Case Dimensions (cm) |                   |
| Case Weight (kg)     | 0.00              |
| Country of Origin    |                   |
| Material             | Leather / Textile |
| Outsole              |                   |
| Toe Type             |                   |
| Tread Pattern        |                   |
| Height               |                   |
| Construction         |                   |
| Certifications       | TAA Compliant     |