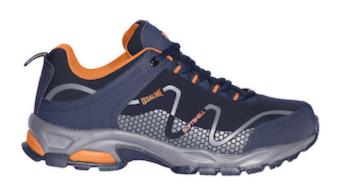

### Vens

- NO SAFETY
- Upper: water resistant softshell fabric with membrane
- Toe: no
- Anti-perforation foil: no
- Sole: EVA and non-slip rubber
- Plus: very light. Sole with excellent grip. Materials and look allow use also for leisure time.
- Sizes: 38-47
- Colour: blue/inserts orange
- Packing: 5 pairs.

# **Technical Data**

| Color                | Blue/Orange   |
|----------------------|---------------|
| Sizes Available      | 38-48         |
| Packaging            |               |
| Packed               |               |
| Case Dimensions (cm) |               |
| Case Weight (kg)     | 0.00          |
| Country of Origin    |               |
| Material             | Textile       |
| Outsole              |               |
| Toe Type             |               |
| Tread Pattern        |               |
| Height               |               |
| Construction         |               |
| Certifications       | TAA Compliant |