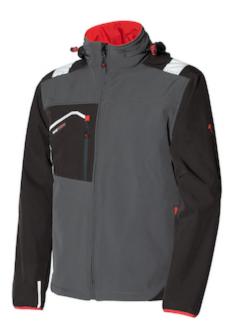

## Issaline

POSH: Softshell jacket with high levels of waterproofing and breathability.

- High levels of waterproofing and breathability
- Visibility inserts on the shoulders and chest
- · Garment made from recycled materials
- Drawstring at the waist and concealed hood

## **Technical Data**

| Color                |                                        |
|----------------------|----------------------------------------|
| Sizes Available      |                                        |
| Packaging            | Boxed                                  |
| Packed               |                                        |
| Case Dimensions (cm) |                                        |
| Case Weight (kg)     | 0.00                                   |
| Country of Origin    |                                        |
| Gender               | Men                                    |
| Clothing Type        | Rain Jackets                           |
| Fabric               | Fleece, Recycled Polyester,<br>Spandex |
| Closure              | Zipper                                 |
| Total Pockets        | 5                                      |
| Construction         |                                        |
| Certifications       | TAA Compliant                          |