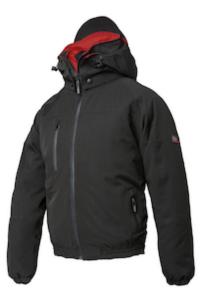

## **Issaline** DEER: Padded sotfshell waterproof and breathable jacket

- Padded sotfshell waterproof and breathable jacket
- Adjustable and detachable hood
- Multipockets
- Easy dress system for waist size adjusting
- Collar lined by soft micro fleece