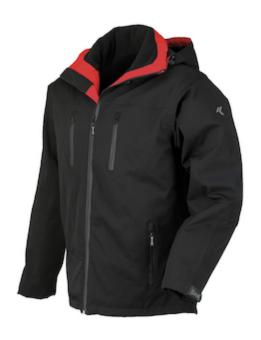

## Issaline

FOXY: Suitable for all those who love the typical features of the Softshell (waterproof,breathable, and wind-resistant)

- · Higher thermal coefficient
- Padded softshell
- Multipockets
- · Adjustable and detachable hood
- Equipped with a roller key holder