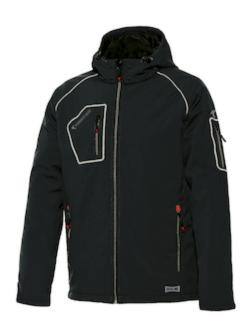

## Issaline

PERFECT: This jacket is the ideal choice for those who do not want to give up the convenience of softshell even during the coldest winter days

- Jacket ideal during the coldest winter days
- Padding increase the natural resistance to cold