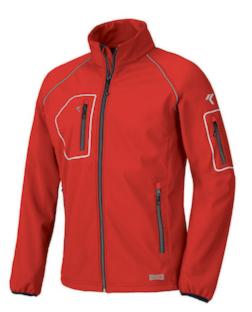

## **Issaline** JUST LADY: Softshell jacket for women has four pockets and a soft technical fabric.

- Softshell jacket for women
- High-visibility piping
- Handy key ring roller