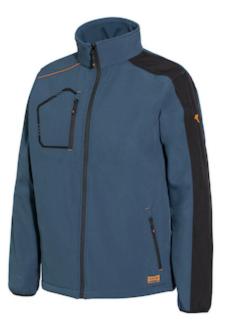

## **Technical Data**

| Color                | Blue, , Gray               |
|----------------------|----------------------------|
| Sizes Available      | S-5XL                      |
| Packaging            |                            |
| Packed               |                            |
| Case Dimensions (cm) |                            |
| Case Weight (kg)     | 0.00                       |
| Country of Origin    |                            |
| Gender               | Men                        |
| Clothing Type        | Rain Jackets               |
| Fabric               | Fleece, Recycled Polyester |
| Closure              | Zipper                     |
| Total Pockets        | 3                          |
| Construction         |                            |
| Certifications       | TAA Compliant              |

## **Issaline** KIND: Waterproof and breathable softshell made entirely of recycled material

- Waterproof and breathable softshell
- Multipockets
- Match with Boom pants 9030B, 9032B and 9035B
- Garment made from recycled materials