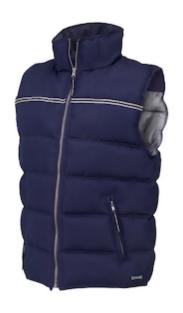

## Issaline OCEAN

- Padded Lightweight Bodywarmer
- By Essential And Sportwear Cutting. Oxford Fabric Gives The Bodywarmer Excellent Abrasion Resistance And Waterproofing
- Enhancing Both Work And Sport Use. Inner Band To Reinforce Pad In The Central Part Of Greatest Wear.