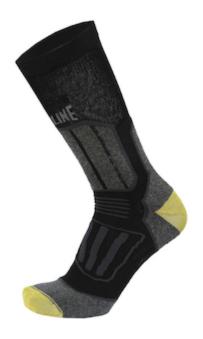

## Triathlon

- This sock has got three important charatteristics: Amicor Plus antibacterial that reduce the bad smell, Kevlar that give more resitance to the abrasion on the most stressed point (toe and heel) the special anatomic form (exist a left sock and a right one)
- The medium weight allows a all seasons use
- Composition: 50% cotton, 15% Amicor Plus, 15% polyammide, 10% elastomer, 8% Kevlar, 2% elastan
- Sizes: S (35-38 conformed woman), M (39-42), L (43-46), XL (47-50)
- Colour / Lenght: 060 black inserts grey, yellow Kevlar / medium
- In blister
- Minimum order: 3 pairs per size
- Full box: 120 pairs.