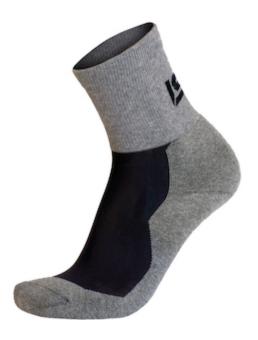

## Runc

- Thanks to Coolmax sock provides excellent breathability and thermal comfort even in the hottest periods of the year
- The entire sole of the foot is protected from a medium density slab for mitigating impacts
- The elastic band torsion and anti-stress cuff enhances the fit and performance both at work and sport
- Composition: 70% polyester, 25% polyammide, 5 % elastan
- Sizes: S (35-38 conformed woman), M (39-42), L (43-46), XL (47-50)
- Colour / Lenght: 080 light grey dark grey / short
- In blister
- Minimum order: 3 pairs per size
- Full box: 120 pairs.