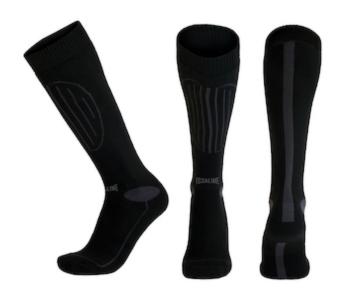

## Biathlon

- The article has a decidedly sporty fit thanks to its anatomical structure and the tubular and elastic inserts distributed on the foot, ankle, and leg
- The breathable and heat-regulating Tactel Multisoft fleece fabric guarantees an ideal and constant microclimate even in the coldest weather
- Composition: 100% anti-bacterial Tactel
- Sizes: S (35-38 conformed woman), M (39-42), L (43-46), XL (47-50)
- Colour / Lenght: 060 black inserts grey / long
- In blister
- Minimum order: 3 pairs per size
- Full box: 45 pairs.