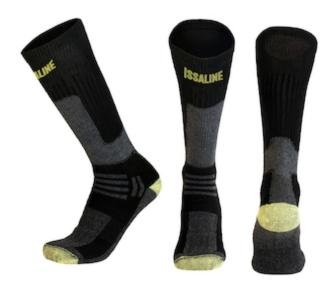

## Κv

- The use of Kevlar, a high-tenacity fiber, guarantees this innovative sock with extreme resistance on the toe and heel, the parts subjected to the greatest friction. The anatomic structure and the graduated pressure mesh allow use for both work and sports
- The average weight of the sock makes it usable throughout practically the entire year, in nonextreme conditions
- Composition: 62% cotton, 25% polyammide, 8% elastan, 5% aramid
- Sizes: S (35-38 conformed woman), M (39-42), L (43-46), XL (47-50)
- Colour / Lenght: 060 black inserts yellow Kevlar / long
- In blister
- Minimum order: 3 pairs per size
- Full box: 90 pairs.
- (multiples of 3 pairs)