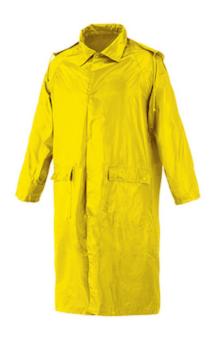

## Issaline

RAINCOAT: Fixed concealed hood, back and armpit ventilation.

- · Fixed concealed hood
- Back and armpit ventilation
- Windproof cuffs
- Taped seams
- Folded up in practical pouch with zipper