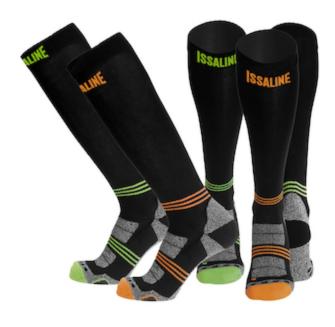

## Issaline

## Duoslalom

- Pack of 2 pairs of winter sock SLALOM
- Despite of its limited thickness, this sock can have a good resistance to cold thanks to Merinos wool
- The good pressure on the calf benefit the blood circulation and give a winding-down effect
- Composition: 23% Merino wool, 25% acrylic, 29% polypropylene, 18% polyammide, 2% elastan e 1% carbon fiber
- Sizes: S/M (38-42), L/XL (43-47).
- Colour / Lenght: 060 one pair grey/black with green inserts and one pair grey/black with orange inserts / long
- In blister
- Minimum order: 3 blister of 2 pairs
- Full box: 60 blister of 2 pairs.
- (multiples of 3, blister pack of 2 pairs)