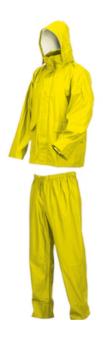

## Issaline

LLUVIA PU RAINSUIT (JACKET TROUSERS): Jacket with foldaway hood and trousers with elastic waistband with drawstring

- Jacket with foldaway hood, windproof cuffs, drawstring waist
- Trousers with elastic waistband with drawstring