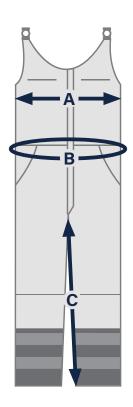

## **SIZING CHART**

## Bisley Extreme Cold Bib Overalls

318M6452T

318M6459T

ANSI Class E Extreme Cold Bib Overall

ANSI Type O Class 1 Extreme Cold Bib Overall

|   | S     | M     | L     | XL    | 2XL   | 3XL   | 4XL   | 5XL   |
|---|-------|-------|-------|-------|-------|-------|-------|-------|
| Α | 36    | 38    | 40    | 42    | 44    | 46    | 48    | 50    |
| В | 30-32 | 32-34 | 34-36 | 36-38 | 38-40 | 40-42 | 42-44 | 44-46 |
| С | 29    | 30    | 30    | 30    | 30    | 30    | 30    | 30    |

Measurements are in inches.

Bisley size charts should be used as a measuring guide only. Garments will vary according to style and fit of the garment.

## **How to Measure:**

**CHEST (A):** Standing naturally, measure around the fullest part of the chest and shoulder, under the arms with your arms at resting position.

**WAIST (B):** Measure over undergarments at the natural waistline (usually approx. 0.4in below the navel).

**INSEAM (C):** Measure from crotch to floor, with shoes.